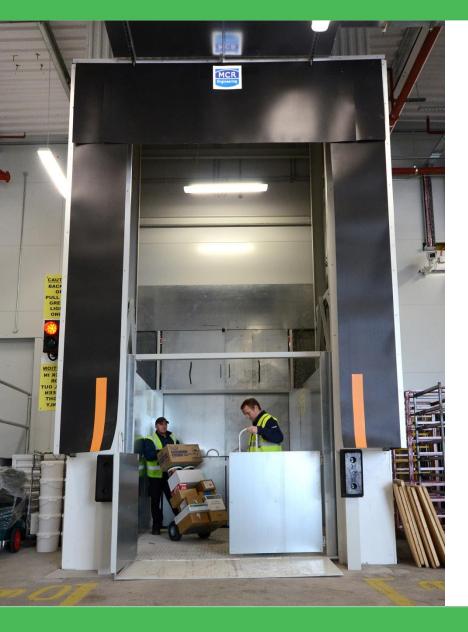

With the ever increasing cost of transport, the introduction of double deck trailers is providing significant savings. The need to service these trailers in an efficient manner inspired Esidock to develop this unique double deck trailer lift.

The free standing design allows this lift to be installed in both new and existing sites. A wide range of finishes allow the lift to merge seamlessly with any building.

#### SPECIFICATION CONSTRUCTION:

- 4,500kg to 10,000kg capacity
- Cladded dock pod customised to suit individual applications
- Dock lights
- Dock bumpers
- Dock shelter
- Travel up to 3,500mm above ground floor level