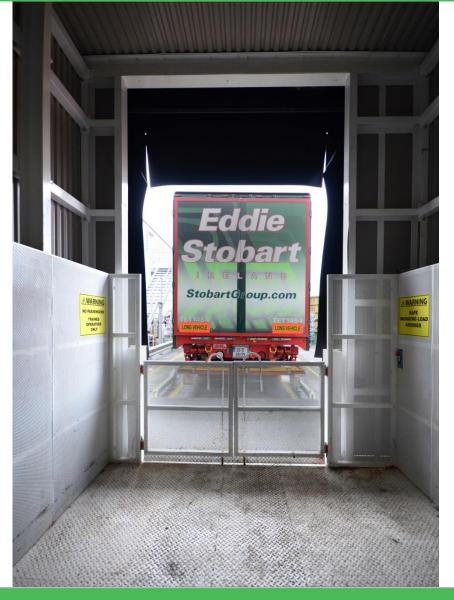

With the ever increasing cost of transport, the introduction of double deck trailers is providing significant savings. The need to service these trailers in an efficient manner inspired Esidock to develop this unique double deck trailer lift.

#### SPECIFICATION CONSTRUCTION:

- 4,500kg to 10,000kg capacity
- Cladded dock pod customised to suit individual applications
- Dock lights
- Dock bumpers
- Dock shelter
- Travel up to 3,500mm above ground floor level

| Platform size       | customised to suit individual applications                                                                        |
|---------------------|-------------------------------------------------------------------------------------------------------------------|
| Dock lip            | 2,100mm x 750mm hydraulic lip                                                                                     |
| Platform surface    | chequer plate                                                                                                     |
| Safety landing gate | full height landing gate 2,200mm high interlocked with lift control                                               |
| Entry gate          | bi-parting swing gate electrically and mechanically interlocked with lift control                                 |
| Operating voltage   | 3 phase, 400 bolt, earth and neutral supply                                                                       |
| Control voltage     | 24 volt control voltage. Constant impulse control system                                                          |
| Traffic light       | red/green traffic light with switch in loading dock. 24 volt LED.<br>300mm overall height. Complete with signage. |
| Dock shelter        | customised to suit individual applications                                                                        |
| Bumpers             | 200mm x 450mm x 100mm                                                                                             |
| Construction        | free standing double mast                                                                                         |