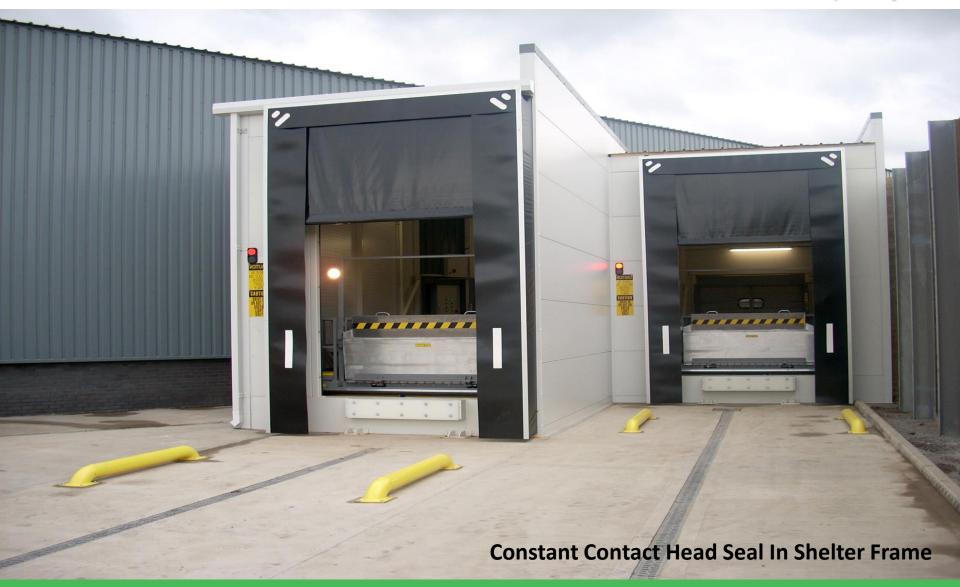

#### SPECIFICATION CONSTRUCTION:

- 4,500kg to 10,000kg capacity
- Cladded dock pod customised to suit individual applications
- Dock lights
- Dock bumpers
- Dock shelter
- Travel up to 3,500mm above ground floor level

| Platform size       | customised to suit individual applications                                                                        |
|---------------------|-------------------------------------------------------------------------------------------------------------------|
| Dock lip            | 2,100mm x 750mm hydraulic lip                                                                                     |
| Platform surface    | chequer plate                                                                                                     |
| Safety landing gate | full height landing gate 2,200mm high interlocked with lift control                                               |
| Entry gate          | bi-parting swing gate electrically and mechanically interlocked with lift control                                 |
| Operating voltage   | 3 phase, 400 bolt, earth and neutral supply                                                                       |
| Control voltage     | 24 volt control voltage. Constant impulse control system                                                          |
| Traffic light       | red/green traffic light with switch in loading dock. 24 volt LED.<br>300mm overall height. Complete with signage. |
| Dock shelter        | customised to suit individual applications                                                                        |
| Bumpers             | 200mm x 450mm x 100mm                                                                                             |
| Construction        | free standing double mast                                                                                         |