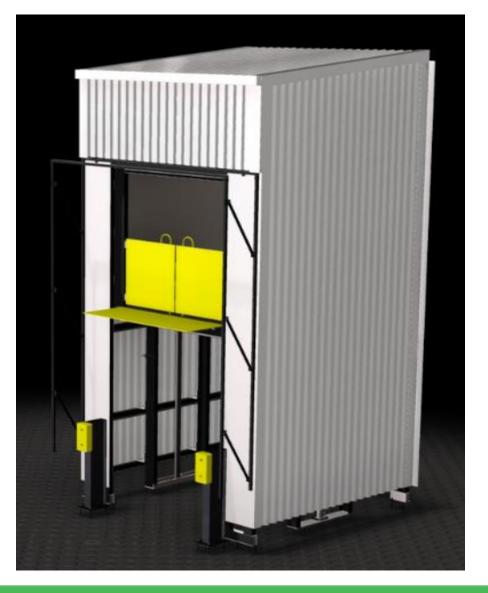

With the ever increasing cost of transport, the introduction of double deck trailers is providing significant savings. The need to service these trailers in an efficient manner inspired Esidock to develop this unique double deck trailer lift.

The free standing design allows this lift to be installed in both new and existing sites. A wide range of finishes allow the lift to merge seamlessly with any building.

#### SPECIFICATION CONSTRUCTION:

- 4,500kg to 10,000kg capacity
- Cladded dock pod customised to suit individual applications
- Dock lights
- Dock bumpers
- Dock shelter
- Travel up to 3,500mm above ground floor level