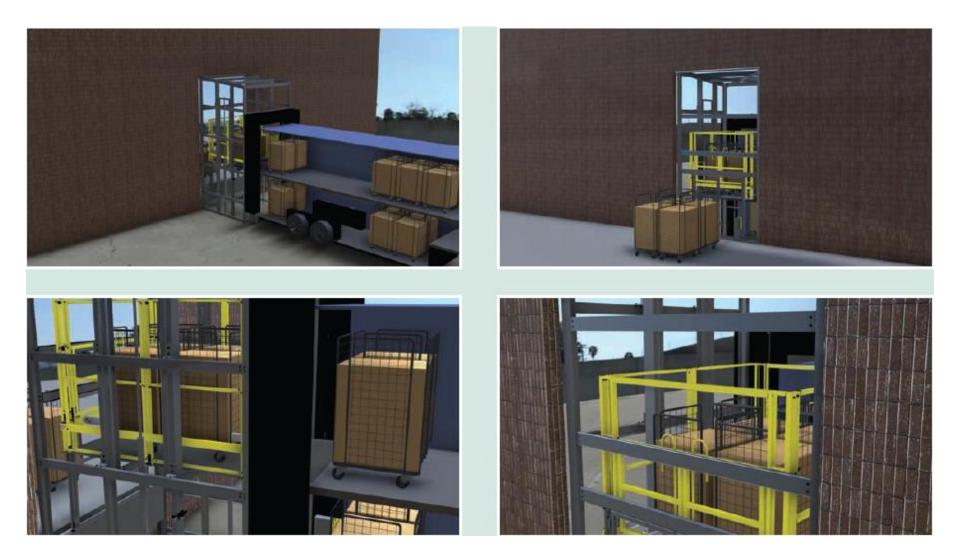

With the ever increasing cost of transport, the introduction of double deck trailers is providing significant savings. The need to service these trailers in an efficient manner inspired Esidock to develop this unique double deck trailer lift.

The free standing design allows this lift to be installed in both new and existing sites. A wide range of finishes allow the lift to merge seamlessly with any building.